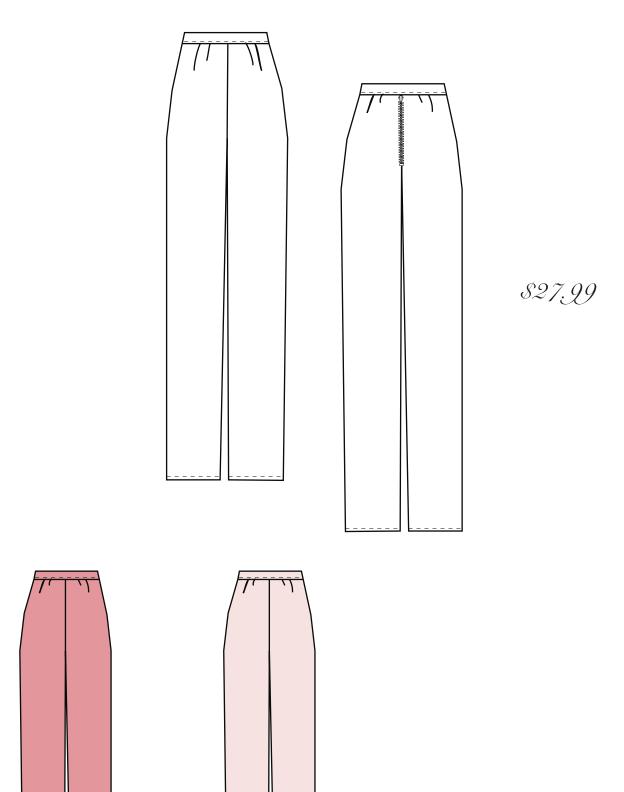

#### Junior's Trousers Tech Pack

Season: Spring 2016 Date: 02/04/2016

Style#: P01 size: small

Description: fitted long trousers Fiber content: wax cotton

stand waistband: 1 3/4 inches wasit width: 13 inches front darts; 4 1/2 inches down Regular Zipper 7inches Back darts: 5 inches down length: 39 inches 1/2 Seam allowance

pant leg width: 10 inches