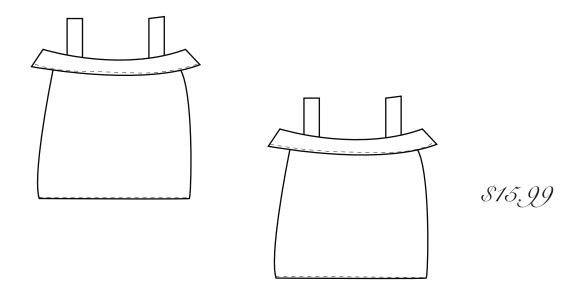

#### Junior's Top Tech Pack

Season: Spring 2016 Date: 02/04/2016

Style#: TP01 size: small

Description: chiffon loose top with a v-neck Fiber content: silk