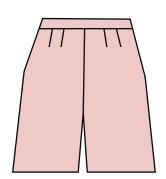

#### Junior's Trousers Tech Pack

Season: Spring 2016 Date: 02/04/2016

Style#: P01 size: small

Description: fitted long trousers Fiber content: wax cotton

stand waistband: 1 3/4 inches wasit width: 13 inches front darts; 4 1/2 inches down Regular Zipper 7inches Back darts: 5 inches down length: 39 inches 1/2 Seam allowance

pant leg width: 10 inches