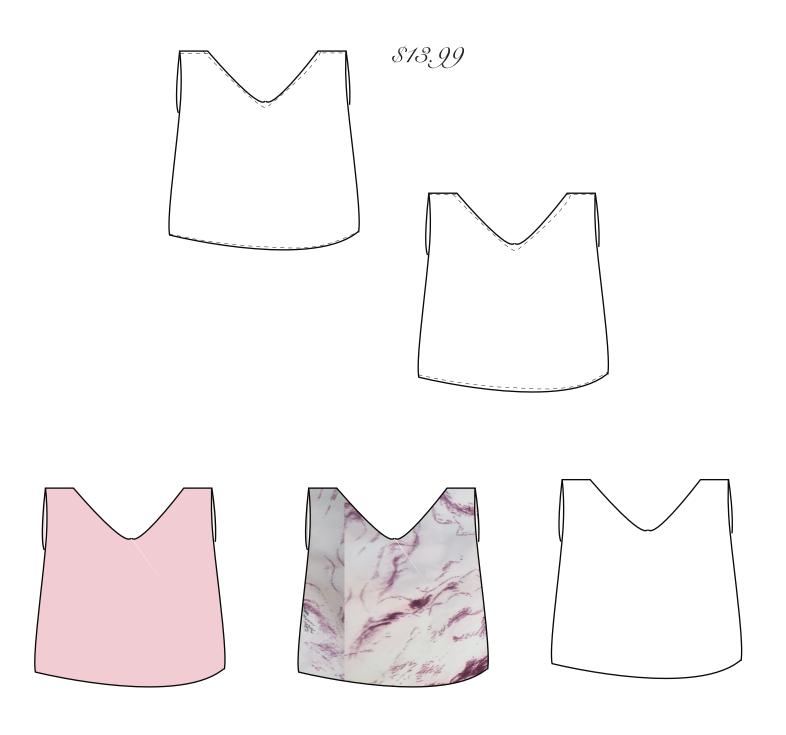

## AVANT GUARD:

**Flo'** Designs By: Cindy Vang

Spring 2016 Style#:SK01

**Flo'** Designs By: Cindy Vang

**Flo'** Designs By: Cindy Vang

Spring 2016 Style#: OFS01

**Flo'** Designs By: Cindy Vang

Spring 2016 Style#: T01

#### Junior's Top Tech Pack

Season: Spring 2016 Date: 02/04/2016

Style#: TP01 size: small

Description: chiffon loose top with a v-neck Fiber content: silk