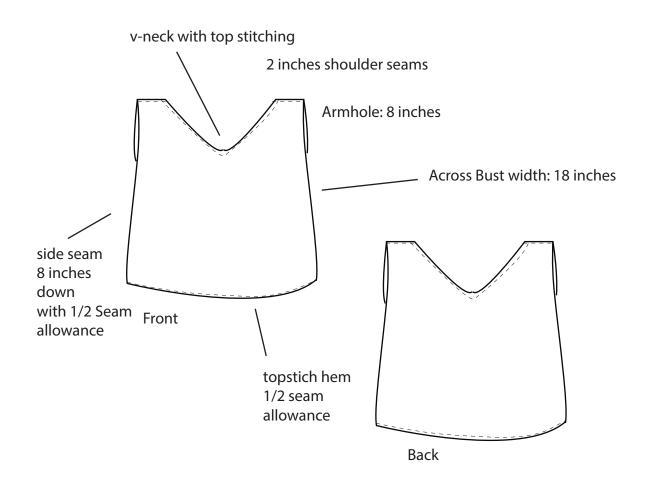

#### Junior's Top Tech Pack

Season: Spring 2016 Date: 02/04/2016

Style#: TP01 size: small

Description: chiffon loose top with a v-neck Fiber content: silk