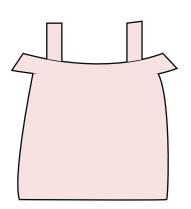

#### Junior's Top Tech Pack

Season: Spring 2016 Date: 02/04/2016

Style#: TP01 size: small

Description: chiffon loose top with a v-neck Fiber content: silk