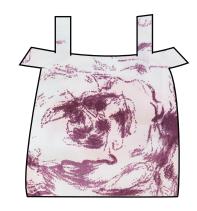

#### Junior's Top Tech Pack

Season: Spring 2016 Date: 02/04/2016

Style#: TP01 size: small

Description: chiffon loose top with a v-neck Fiber content: silk