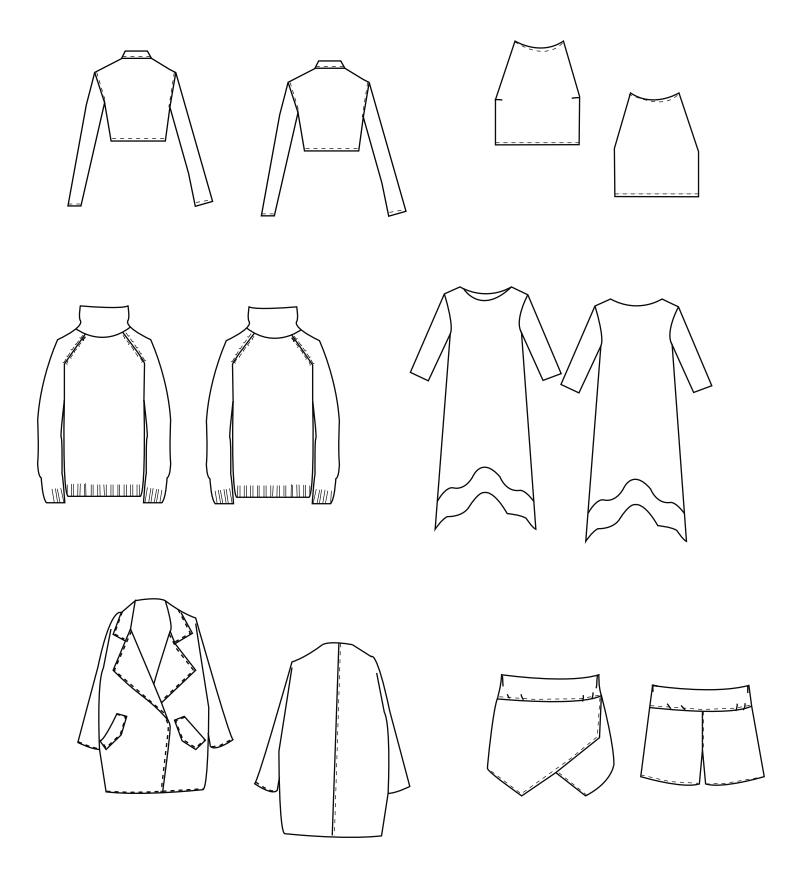

### Women's Poncho Tech Pack

Season: Fall 2017 Date: 03/15/2016

Style#: Poncho1 size: Small, Medium, Large

Description: oversized long poncho with armholes in the front. With four buttons, and double-

breasted.

Fiber content: Wool & cotton blend

Shoulders: 10-12 in width

17in width (34 in all around) 1/2 Seam Allowance

## Women's Top Tech Pack

Season: Fall 2017 Date: 03/15/2016

Style#: Top1 size: Small, Medium, Large Description: Knit wear jersey top. Fitted and crop top

Fiber content: Rayon and Spandex

Jewel Neckline 7 inches 14 inches in total

## Women's TurtleNeck Crop Sweater Tech Pack

Season: Fall 2017 Date: 03/15/2016

Style#: Turtleneck1 size: Small, Medium, Large

Description: Knit wear, turtle neck crop top sweater. Long sleeves with jersey fabric

Fiber Content: Rayon and Spandex