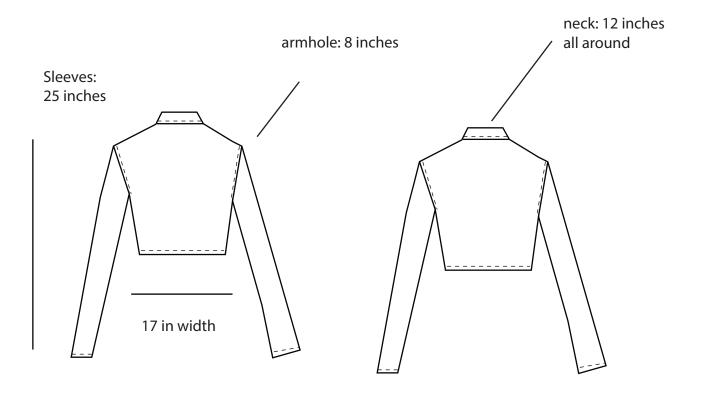

## Women's TurtleNeck Crop Sweater Tech Pack

Season: Fall 2017 Date: 03/15/2016

Style#: Turtleneck1 size: Small, Medium, Large

Description: Knit wear, turtle neck crop top sweater. Long sleeves with jersey fabric

Fiber Content: Rayon and Spandex