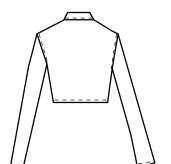

## Women's TurtleNeck Crop Sweater Tech Pack

Season: Fall 2017 Date: 03/15/2016

Style#: Turtleneck1 size: Small, Medium, Large

Description: Knit wear, turtle neck crop top sweater. Long sleeves with jersey fabric

Fiber Content: Rayon and Spandex