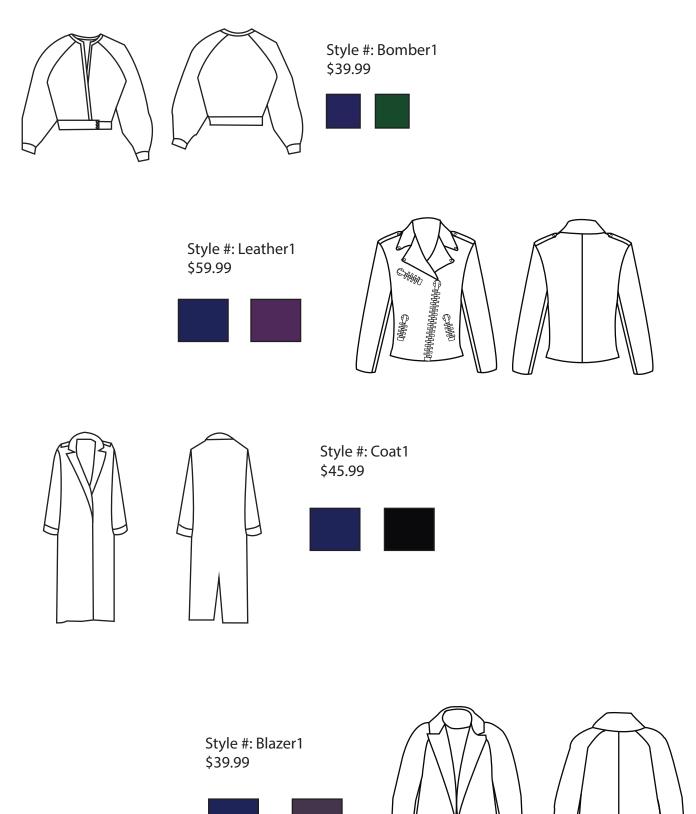

width (34 in all around) 1/2 Seam Allowance

## Women's Top Tech Pack

Season: Fall 2017 Date: 03/15/2016

Style#: Top1 size: Small, Medium, Large Description: Knit wear jersey top. Fitted and crop top

Fiber content: Rayon and Spandex





Jewel Neckline 7 inches 14 inches in total

## Women's TurtleNeck Crop Sweater Tech Pack

Season: Fall 2017 Date: 03/15/2016

Style#: Turtleneck1 size: Small, Medium, Large

Description: Knit wear, turtle neck crop top sweater. Long sleeves with jersey fabric

Fiber Content: Rayon and Spandex



#### Women's Trousers Tech Pack

Season: Fall Date: 03/15/2016

Style#: Pants1 size: small, medium, large

Description: fitted long trousers Fiber content: wool and poly blend

stand waistband: 1 3/4 inches

wasit width: 13 inches



pant leg width: 10 inches









Style #: Dress1 \$27.99



Style #: TrenchCoat1 \$42.99









Style #: Sweater1 \$27.99







Style #: Turtleneck1 \$19.99