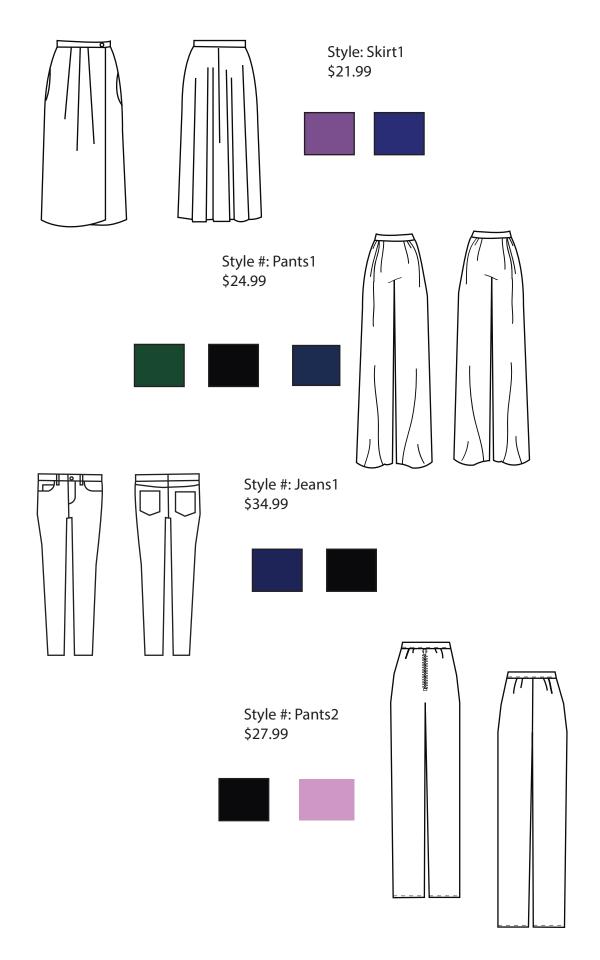

#### Women's Skirt Tech Pack

Season: Fall 2017 Date: 03/15/2016

Style#: Skirt1 size: Small, Medium, Large

Description: Front Wrap knee length skirt with pleates in the front and back.

Fiber content: Cotton and Polyester blend

15 in width (30 in all around) 3 in waist band, folded over (1.5 in)

1 button to hold into place

a little gathering with the waist band in place, back pleats and gathers.

21-23 in length

Pleats over the first wrap skirt