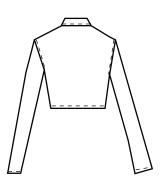

## Women's TurtleNeck Crop Sweater Tech Pack

Season: Fall 2017 Date: 03/15/2016

Style#: Turtleneck1 size: Small, Medium, Large

Description: Knit wear, turtle neck crop top sweater. Long sleeves with jersey fabric

Fiber Content: Rayon and Spandex