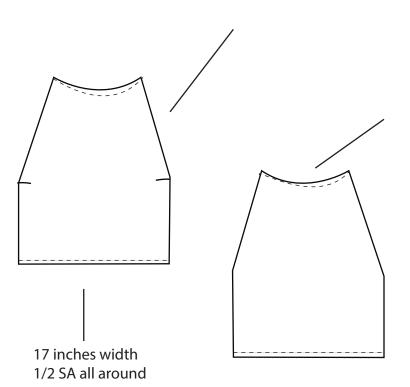

### Women's Poncho Tech Pack

Season: Fall 2017 Date: 03/15/2016

Style#: Poncho1 size: Small, Medium, Large

Description: oversized long poncho with armholes in the front. With four buttons, and double-

breasted.

Fiber content: Wool & cotton blend

Shoulders: 10-12 in width

17in width (34 in all around) 1/2 Seam Allowance