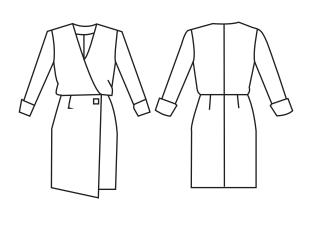

pant leg width: 10 inches

Style #: Dress1 \$27.99

Style #: TrenchCoat1 \$42.99

Style #: Sweater1 \$27.99

Style #: Turtleneck1 \$19.99