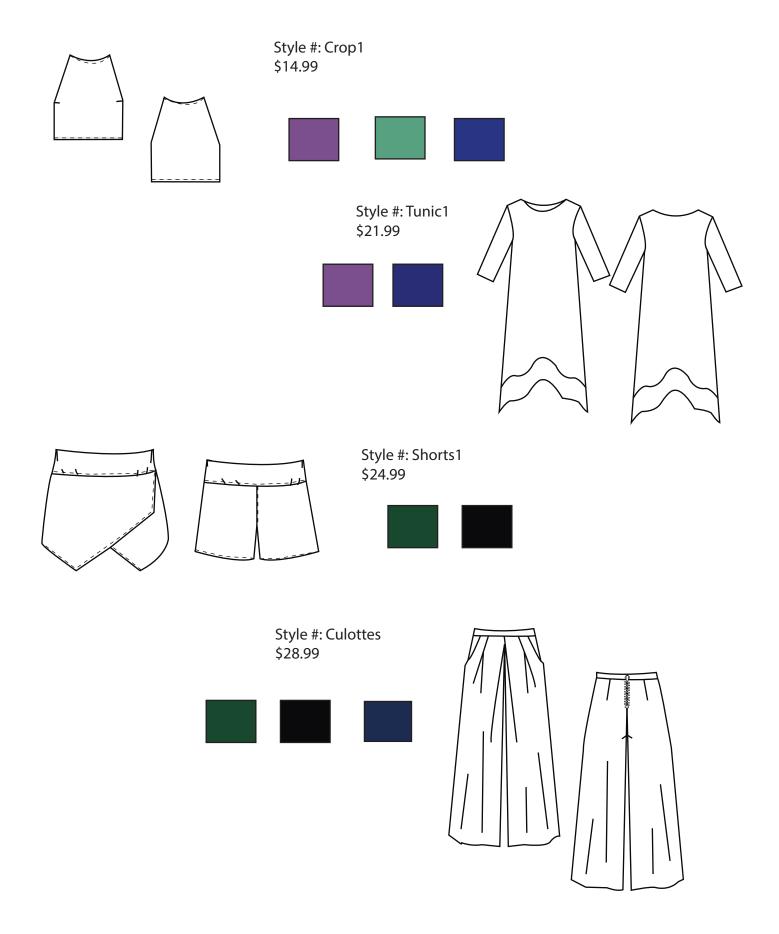

idth (34 in all around) 1/2 Seam Allowance

## Women's Top Tech Pack

Season: Fall 2017 Date: 03/15/2016

Style#: Top1 size: Small, Medium, Large Description: Knit wear jersey top. Fitted and crop top

Fiber content: Rayon and Spandex





Jewel Neckline 7 inches 14 inches in total

## Women's TurtleNeck Crop Sweater Tech Pack

Season: Fall 2017 Date: 03/15/2016

Style#: Turtleneck1 size: Small, Medium, Large

Description: Knit wear, turtle neck crop top sweater. Long sleeves with jersey fabric

Fiber Content: Rayon and Spandex



#### Women's Trousers Tech Pack

Season: Fall Date: 03/15/2016

Style#: Pants1 size: small, medium, large

Description: fitted long trousers Fiber content: wool and poly blend

stand waistband: 1 3/4 inches

wasit width: 13 inches



pant leg width: 10 inches









Style #: Dress1 \$27.99



Style #: TrenchCoat1 \$42.99









Style #: Sweater1 \$27.99







Style #: Turtleneck1 \$19.99