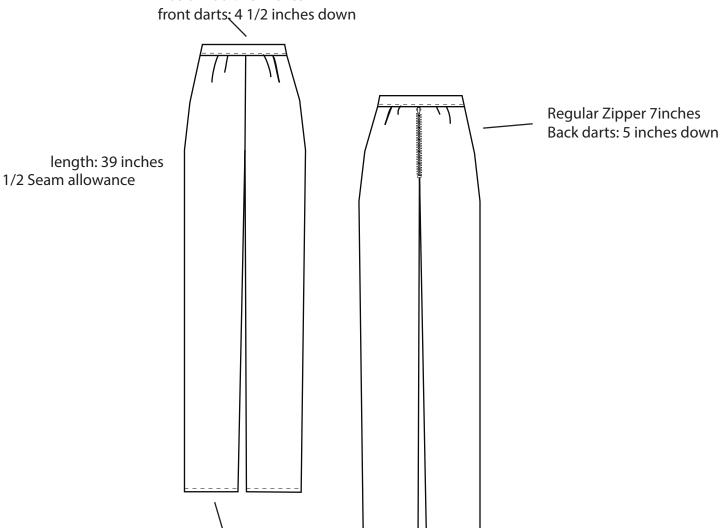

#### Women's Trousers Tech Pack

Season: Fall Date: 03/15/2016

Style#: Pants1 size: small, medium, large

Description: fitted long trousers Fiber content: wool and poly blend

stand waistband: 1 3/4 inches

wasit width: 13 inches

pant leg width: 10 inches

Style #: Dress1 \$27.99

Style #: TrenchCoat1 \$42.99

Style #: Sweater1 \$27.99

Style #: Turtleneck1 \$19.99