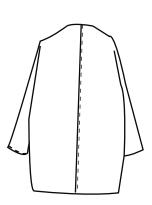

### Women's Poncho Tech Pack

Season: Fall 2017 Date: 03/15/2016

Style#: Poncho1 size: Small, Medium, Large

Description: oversized long poncho with armholes in the front. With four buttons, and double-

breasted.

Fiber content: Wool & cotton blend

Shoulders: 10-12 in width

17in width (34 in all around) 1/2 Seam Allowance