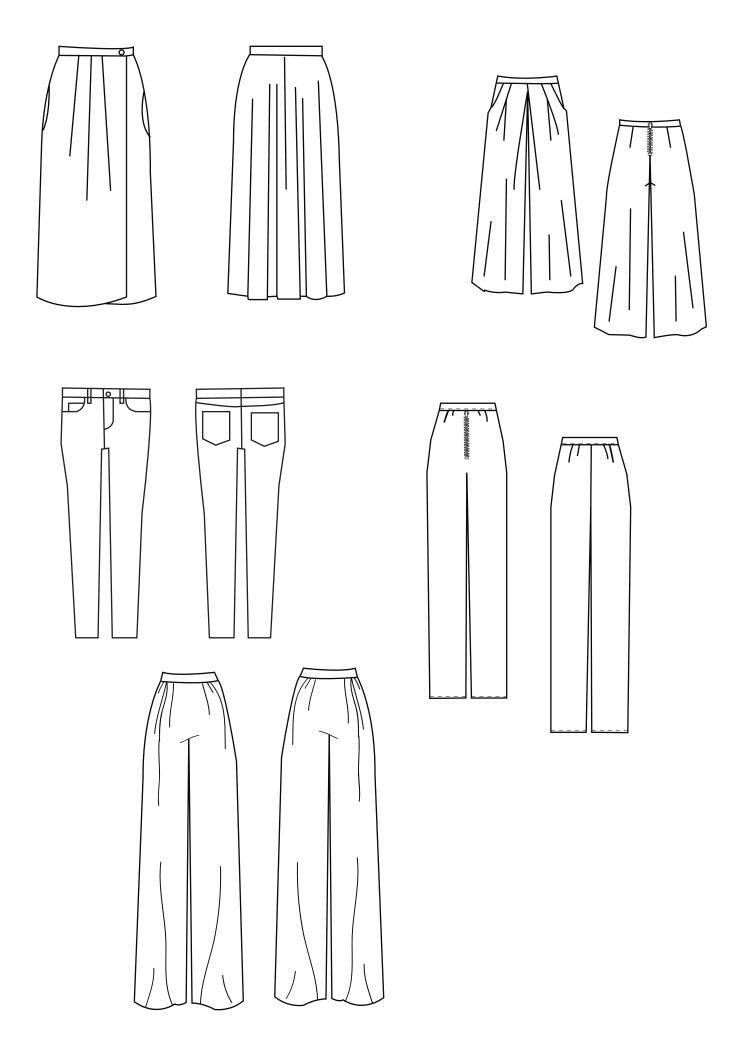

#### Women's Skirt Tech Pack

Season: Fall 2017 Date: 03/15/2016

Style#: Skirt1 size: Small, Medium, Large

Description: Front Wrap knee length skirt with pleates in the front and back.

Fiber content: Cotton and Polyester blend

15 in width (30 in all around) 3 in waist band, folded over (1.5 in)

1 button to hold into place

a little gathering with the waist band in place, back pleats and gathers.

21-23 in length

Pleats over the first wrap skirt

#### Women's Trousers Tech Pack

Season: Fall Date: 03/15/2016

Style#: Pants1 size: small, medium, large

Description: fitted long trousers Fiber content: wool and poly blend

stand waistband: 1 3/4 inches

wasit width: 13 inches

pant leg width: 10 inches

Style #: Dress1 \$27.99

Style #: TrenchCoat1 \$42.99

Style #: Sweater1 \$27.99

Style #: Turtleneck1 \$19.99