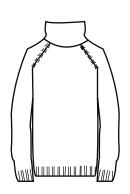

## Women's TurtleNeck Crop Sweater Tech Pack

Season: Fall 2017 Date: 03/15/2016

Style#: Turtleneck1 size: Small, Medium, Large

Description: Knit wear, turtle neck crop top sweater. Long sleeves with jersey fabric

Fiber Content: Rayon and Spandex