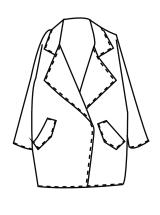

### Women's Poncho Tech Pack

Season: Fall 2017 Date: 03/15/2016

Style#: Poncho1 size: Small, Medium, Large

Description: oversized long poncho with armholes in the front. With four buttons, and double-

breasted.

Fiber content: Wool & cotton blend

Shoulders: 10-12 in width

17in width (34 in all around) 1/2 Seam Allowance