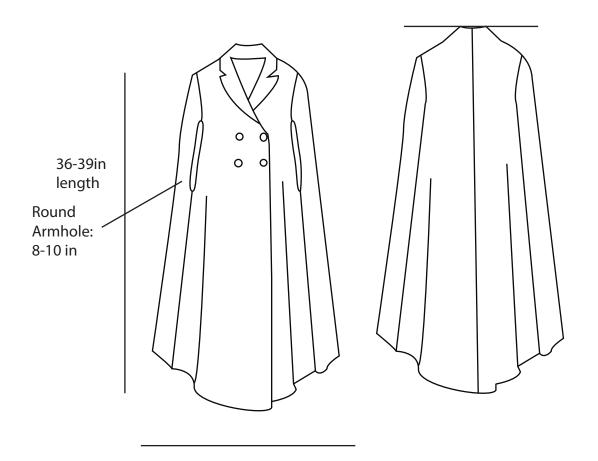

### Women's Poncho Tech Pack

Season: Fall 2017 Date: 03/15/2016

Style#: Poncho1 size: Small, Medium, Large

Description: oversized long poncho with armholes in the front. With four buttons, and double-

breasted.

Fiber content: Wool & cotton blend

Shoulders: 10-12 in width

17in width (34 in all around) 1/2 Seam Allowance